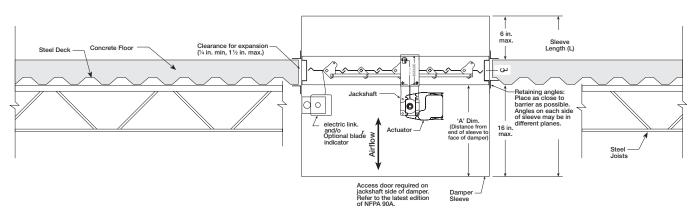

## **Application**

Horizontal installation of DFD, FD, DFD-X, and FD-X series in concrete floors utilizing a steel deck. The hole opening made through the concrete floor may not allow the bottom angle to be placed against the steel deck on an even plane. This installation details how to properly install the required retaining angles next to the steel deck. For single side retaining angle installations, refer to Greenheck installation instructions (481318 and 481324).

## **Two Side Retaining Angle Installations**

- Retaining angles are required on top and bottom sides of damper as detailed in the Greenheck installation instructions (481318 and 481324). Legs on angles may be reversed such that one leg is inserted into the floor opening.
- 2. Installation of the bottom retaining angle against the uneven steel deck shall be done such that the angles on each side of the sleeve are as close to the barrier as possible. In other words, the angles on each side of the sleeve may be in different planes relative to each other (see Figure 1 and 2).
- 3. When viewed from the end of the sleeve, the angles must overlap each other in the corners such that no sight through is possible (see Figure 2).

Figure 1: Damper installed in the concrete floor with a steel deck.

Figure 2: Retaining angle installation