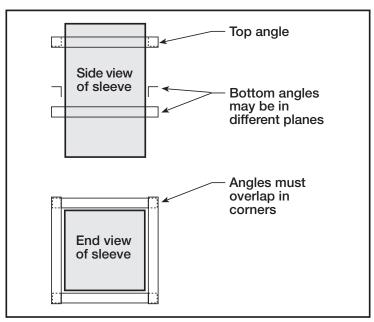

## **Two Side Retaining Angle Installations**

- Retaining angles are required on top and bottom sides of damper as detailed in the Greenheck installation instructions (481318 and 481324). Legs on angles may be reversed such that one leg is inserted into the floor opening.
- 2. Installation of the bottom retaining angle against the uneven steel deck shall be done such that the angles on each side of the sleeve are as close to the barrier as possible. In other words, the angles on each side of the sleeve may be in different planes relative to each other (see Figure 1 and 2).
- 3. When viewed from the end of the sleeve, the angles must overlap each other in the corners such that no sight through is possible (see Figure 2).

Figure 1: Damper installed in the concrete floor with a steel deck.

Figure 2: Retaining angle installation